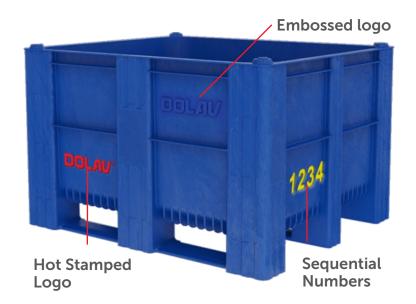

## **Stamping Guidelines**

At DOLAV, every client can personalise their products. We offer different methods including Embossed and Hot Die Stamping, allowing you to give your products an indelible proof of ownership.

Pesonalising your products, will provide a clear owner identification and reduce the cost of loss.