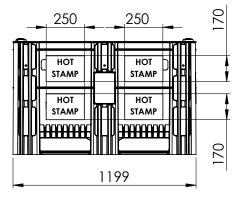

ng Embossed and Hot Die Stamping, allowing you to give your products an indelible proof of ownership.

Pesonalising your products, will provide a clear owner identification and reduce the cost of loss.



## General guidelines:

- 1. Please provide a clear image of the company's logo in a vector file.
- 2. Printing is available in 1 colour only.
- 3. The default print position is 1200mm side top left but you can contact our team to request a different location, if needed.
- 4. Size of lettering will be adjusted upon words to fit in the plate
- 5. Any cut outs in the logo will show the box colour
- 6.Perforated Dolavs have small plate area due to the holes.
- 7. Pallets have very limited space for letters only

## Available Location for hot stamp:

\*Illustration shows Model ACE 1000 \_