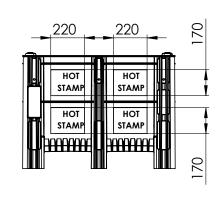

Embossed and Hot Die Stamping, allowing you to give your products an indelible proof of ownership.

Pesonalising your products, will provide a clear owner identification and reduce the cost of loss.



## General guidelines:

- 1. Please provide a clear image of the company's logo in a vector file.
- 2. Printing is available in 1 colour only.
- 3. The default print position is 1200mm side top left but you can contact our team to request a different location, if needed.
- 4. Size of lettering will be adjusted upon words to fit in the plate
- 5. Any cut outs in the logo will show the box colour
- 6.Perforated Dolavs have small plate area due to the holes.
- 7. Pallets have very limited space for letters only

## Available Location for hot stamp:

\*Illustration shows Model ACE 1000 \_