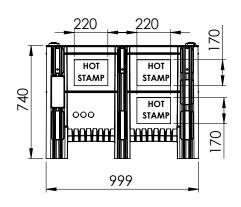

ding Embossed and Hot Die Stamping, allowing you to give your products an indelible proof of ownership.

Pesonalising your products, will provide a clear owner identification and reduce the cost of loss.



## General guidelines:

- 1. Please provide a clear image of the company's logo in a vector file.
- 2. Printing is available in 1 colour only.
- 3. The default print position is 1200mm side top left but you can contact our team to request a different location, if needed.
- 4. Size of lettering will be adjusted upon words to fit in the plate
- 5. Any cut outs in the logo will show the box colour
- 6.Perforated Dolavs have small plate area due to the holes.
- 7. Pallets have very limited space for letters only

## Available Location for hot stamp:

\*Illustration shows Model ACE 1000 \_